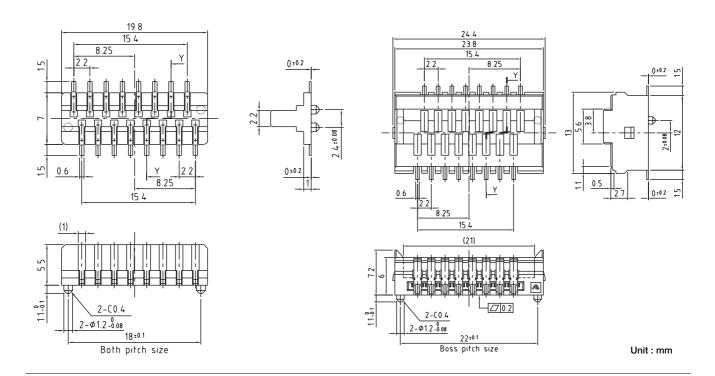

| 14.7N (1.5kgf) max.   |
| Overall Rebound Force   | 8.18N (0.835kgf) max. |
| Using Temperature Range | −30~+85°C             |

# MATERIAL & FINISH

| C       | component Parts | Material     | Finish                                   |
|---------|-----------------|--------------|------------------------------------------|
| CAM-C73 | Housing         | PBT resin    |                                          |
|         | Contact         | Copper Alloy | Gold plating                             |
| CAM-C74 | Housing         | PBT resin    |                                          |
|         | Contact         | Copper Alloy | Gold plating                             |
|         | Cover           | Copper Alloy | Black nickel plating, Tin reflow plating |

# DIMENSIONS

CAM-C73 CAM-C74